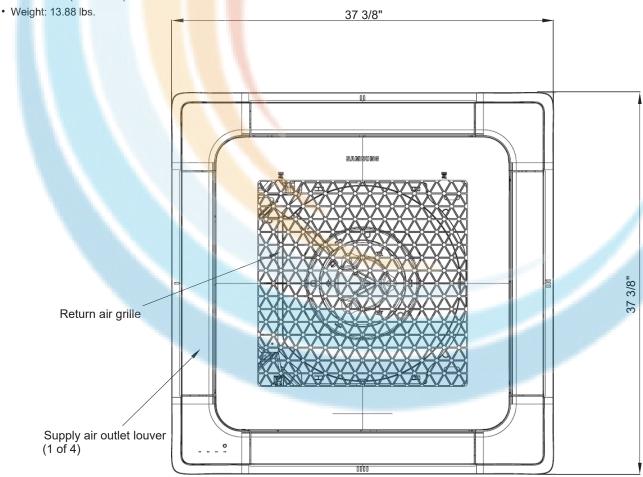

## **Specifications**

- Fascia panel for Samsung Wind-Free™ 4-Way cassette indoor units (AM0\*\*NN4DCH/AA, AC0\*\*NN4DCH/AA)
- · HIPS chassis certified to UL94 V0
- · 4 X motorized, auto swing louvers with
- Independent louver control capability (32° 65° louver control range)
- Built-in IR receiver for optional wireless control
- Four LED lights to display power status, filter reminder, error status, defrost notification, and timer functions (where applicable)
- The panel shall include 1 X electrostatic, washable, pleated filters and all necessary mounting hardware as standard
- · Louvers and panel display are powered and controlled by the indoor unit PCB
- Panel corners are removable to easily level unit and adjust height
- Accommodates Samsung motion sensor (MCR-SMC) for occupancy sensing capability
- The Wind-Free™ function will close the supply air outlet louvers while in cooling mode to gently disperse cool air into the space without blowing directly onto occupants. The Wind-Free™ features are optional and can be enabled using central or local control options. (MWR-SH11N, MWR-WE13N, AR-EH03U only)
- The Wind-Free™ panel has an integral humidity sensor that will open the louvers for standard cooling mode when space conditions could potentially cause condensation formation on the panel surface.
- Dimensions (L X W X H): 37 3/8" X 37 3/8" X 2 1/2"