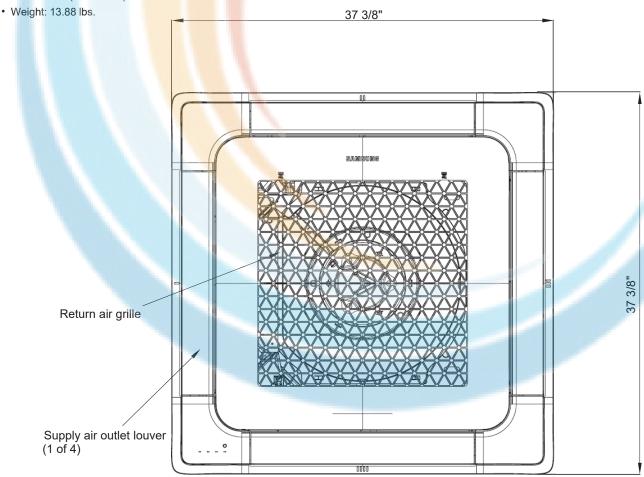

## **Specifications**

- Fascia panel for Samsung Wind-Free™ 4-Way cassette indoor units (AM0\*\*NN4DCH/AA, AC0\*\*NN4DCH/AA)
- · HIPS chassis certified to UL94 V0
- · 4 X motorized, auto swing louvers with
- Independent louver control capability (32° 65° louver control range)
- · Built-in IR receiver for optional wireless control
- Four LED lights to display power status, filter reminder, error status, defrost notification, and timer functions (where applicable)
- The panel shall include 1 X electrostatic, washable, pleated filters and all necessary mounting hardware as standard
- · Louvers and panel display are powered and controlled by the indoor unit PCB
- Panel corners are removable to easily level unit and adjust height
- Accommodates Samsung motion sensor (MCR-SMC) for occupancy sensing capability
- The Wind-Free™ function will close the supply air outlet louvers while in cooling mode to gently disperse cool air into the space without blowing directly onto occupants. The Wind-Free™ features are optional and can be enabled using central or local control options. (MWR-SH11UN, MWR-WE13N, MWR-WE13UN, AR-EH03U only)
- The Wind-Free™ panel has an integral humidity sensor that will open the louvers for standard cooling mode when space conditions could potentially cause condensation formation on the panel surface.
- Dimensions (L X W X H): 37 3/8" X 37 3/8" X 2 1/2"