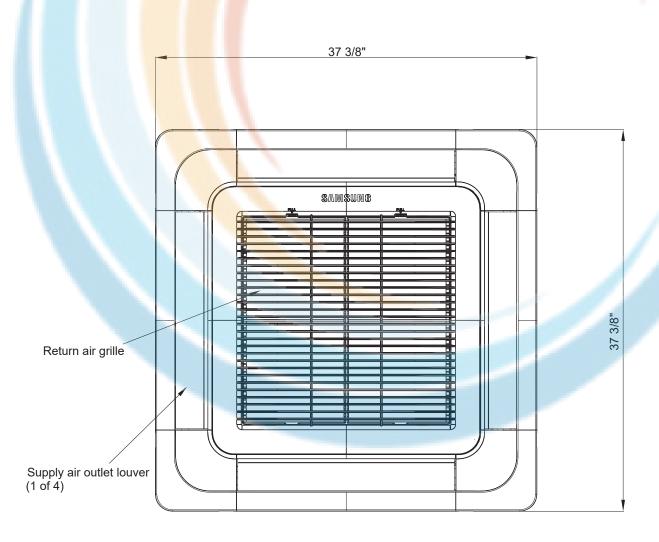

## **Specifications**

- Fascia panel for Samsung 4-Way cassette indoor units (AM0\*\*FN4DCH/AA, AM0\*\*NN4DCH/AA, AC0\*\*JN4DCH/AA, AC0\*\*NN4DCH/AA)
- HIPS chassis certified to UL94 V0
  4 X motorized, auto swing louvers with
- Independent louver control capability (32° 65° louver control range)
- Built-in IR receiver for optional wireless control
- Four LED lights to display power status, filter reminder, error status, defrost notification, and timer functions (where applicable)
- The panel shall include 1 X electrostatic, washable, pleated filters and all necessary mounting hardware as standard
- Louvers and panel display are powered and controlled by the indoor unit PCB
  Panel corners are removable to easily level unit and adjust height
- Dimensions (L X W X H): 37 3/8" X 37 3/8" X 1"
- · Weight: 13 lbs.