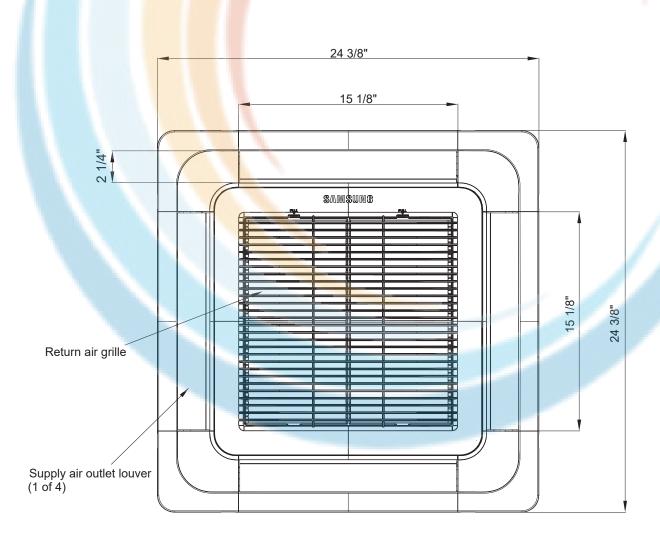

## **Specifications**

- Fascia panel for Samsung, Mini 4-Way cassette indoor units (AM0\*\*\*NNDCH/AA, AJ0\*\*NBNDCH/AA)
- HIPS chassis certified to UL94 V0
- · 4 X motorized, auto swing louvers
- · Built-in IR receiver for optional wireless control
- Four LED lights to display power status, filter reminder, error status, defrost notification,
- and timer functions (where applicable)
  The panel shall include 1 X electrostatic, washable, pleated filters and all necessary mounting hardware as standard
- Louvers and panel display are powered and controlled by the indoor unit PCB
- Panel corners are removable to easily level unit and adjust height
  Accommodates Samsung motion sensor (MCR-SMA) for occupancy sensing capability
- Dimensions (L X W X H): 24 3/8" X 24 3/8" X 2 3/16"
- · Weight: 5.07 lbs.